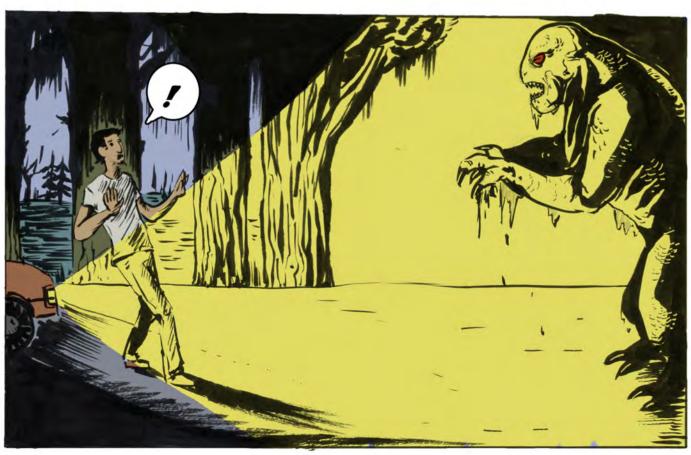

Mission statement: Travel to last observed location of the cryptid\* and attempt to document. As per normal protocol, the cryptid is only to be observed and documented. Interaction is to be avoided at all costs, all reports indicate that the specimen is dangerous, although no fatalities have been noted. The 1989 expedition in the hopes of discovering this cryptid is to be seen as a warning. Agents Wilson and Taylor never returned to the field.