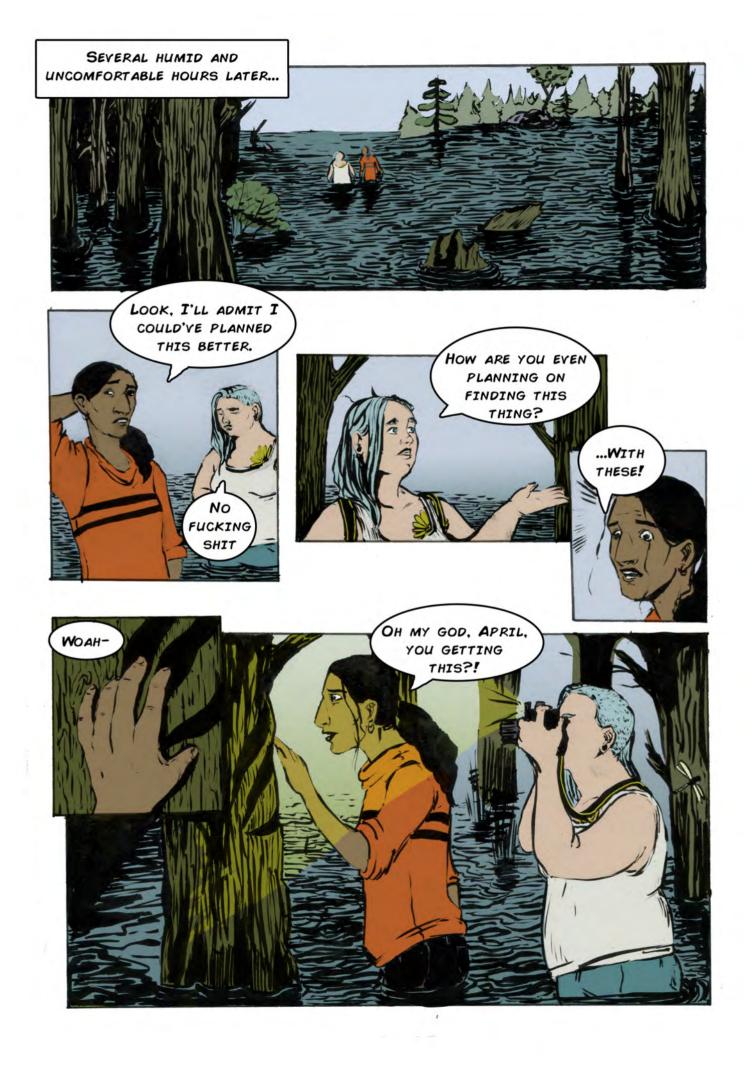

## EX PALUDEM

PART 1

Agents: Mala D. R. and associate

Location: Scape Ore Swamp, Lee County, North Carolina, USA

Time estimate: A week

Transportation costs: covered

Request for payment of associate: Declined

Mission statement: Travel to last observed location of the cryptid\* and attempt to document. As per normal protocol, the cryptid is only to be observed and documented. Interaction is to be avoided at all costs, all reports indicate that the specimen is dangerous, although no fatalities have been noted. The 1989 expedition in the hopes of discovering this cryptid is to be seen as a warning. Agents Wilson and Taylor never returned to the field.