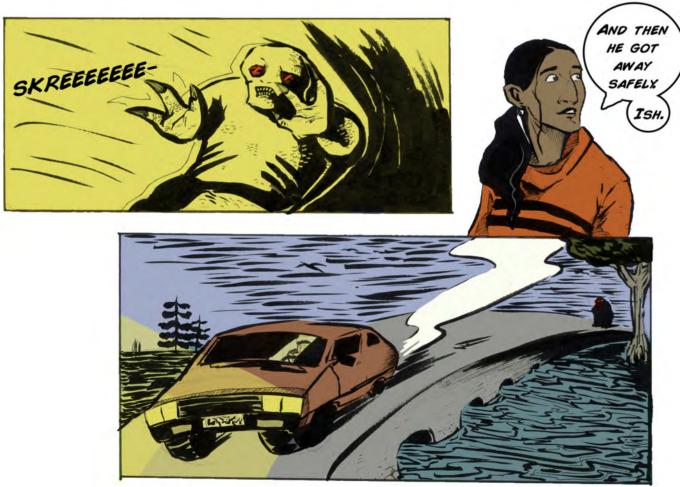

## EX PALUDEM



PART 1

Agents: Mala D. R. and associate

Location: Scape Ore Swamp, Lee County, North Carolina, USA

Time estimate: A week

Transportation costs: covered

Request for payment of associate: Declined

Mission statement: Travel to last observed location of the cryptid\* and attempt to document. As per normal protocol, the cryptid is only to be observed and documented. Interaction is to be avoided at all costs, all reports indicate that the specimen is dangerous, although no fatalities have been noted. The 1989 expedition in the hopes of discovering this cryptid is to be seen as a warning. Agents Wilson and Taylor never returned to the field.

Signed
Winston S. Evan, Head of Field Agents

CENTER FOR FANTAGTICA

CENTER FOR FANTAGTICA









# CHAPTER 1 THE HUNT



























































#### EX PALUDEM

A STORY ABOUT TWO YOUNG CRYPTOZOOLOGISTS AND THEIR JOURNEY TO ND ONE BIG ASS SWAMP MONSTER