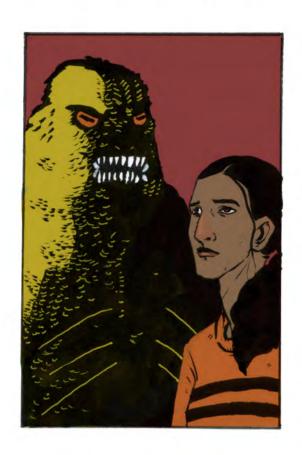

Mission statement: Travel to last observed location of the cryptid\* and attempt to document. As per normal protocol, the cryptid is only to be observed and documented. Interaction is to be avoided at all costs, all reports indicate that the specimen is dangerous, although no fatalities have been noted. The 1989 expedition in the hopes of discovering this cryptid is to be seen as a warning. Agents Wilson and Taylor never returned to the field.