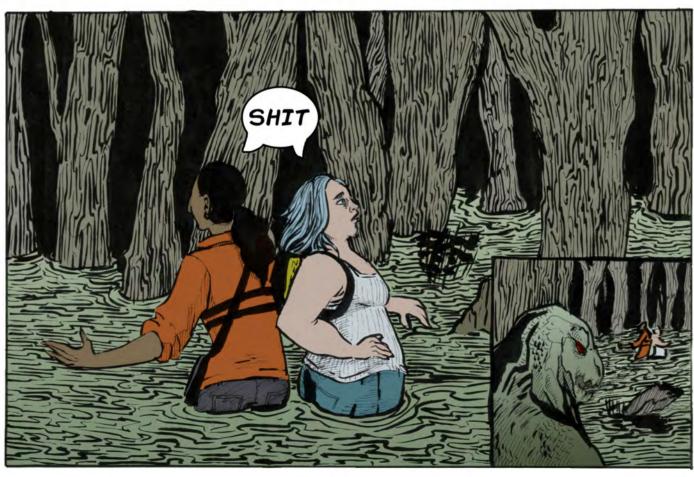

Mission statement: Travel to last observed location of the cryptid\* and attempt to document. As per normal protocol, the cryptid is only to be observed and documented. Interaction is to be avoided at all costs, all reports indicate that the specimen is dangerous, although no fatalities have been noted. The 1989 expedition in the hopes of discovering this cryptid is to be seen as a warning. Agents Wilson and Taylor never returned to the field.