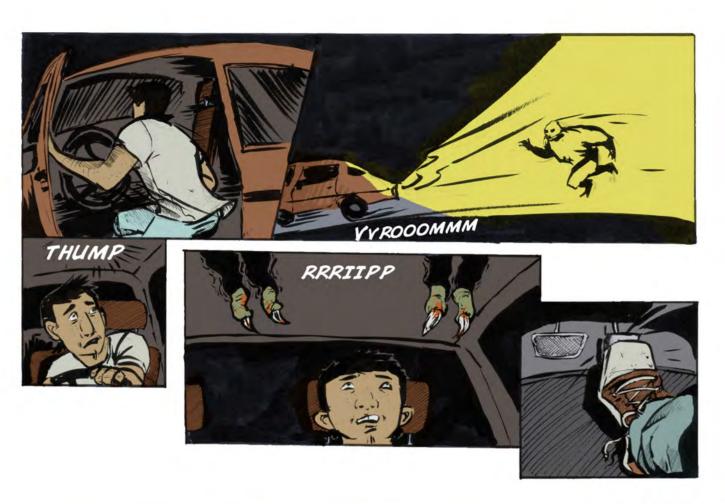

Mission statement: Travel to last observed location of the cryptid\* and attempt to document. As per normal protocol, the cryptid is only to be observed and documented. Interaction is to be avoided at all costs, all reports indicate that the specimen is dangerous, although no fatalities have been noted. The 1989 expedition in the hopes of discovering this cryptid is to be seen as a warning. Agents Wilson and Taylor never returned to the field.